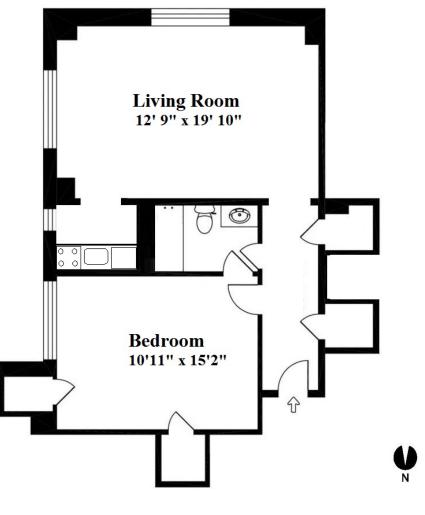

## 200 EAST 16<sup>TH</sup> STREET RESIDENCE 2D 1 BEDROOM, 1 BATH

PRICE: \$720,000

MAINTENANCE: \$1,796.70 - includes operating assessment of \$54.36 thru 12/25