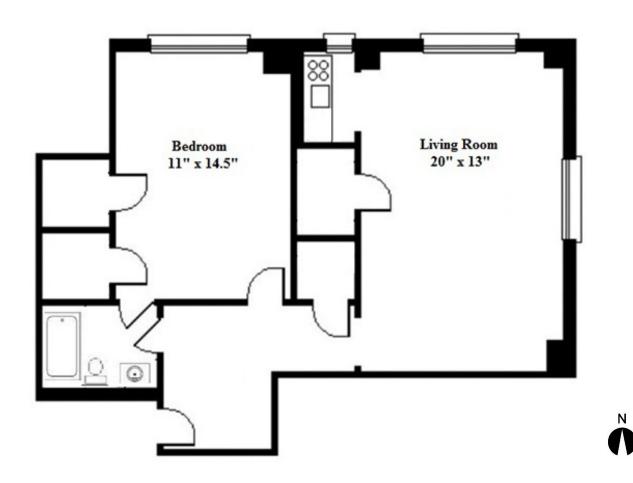

## classic | 200 EAST 16<sup>TH</sup> STREET RESIDENCE 2A 1 BEDROOM, 1 BATH

PRICE: \$ 845,000

MAINTENANCE: \$1,711.14 - includes operating assessment of \$34.50 thru 12/24