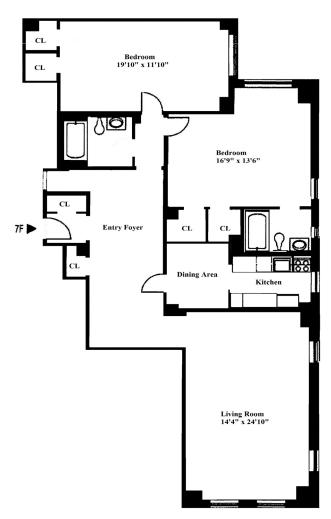

PRICE: \$2,950,000 CC: \$1.972.73 SQUARE FOOTAGE: 1,629 sf REAL ESTATE TAX: \$2,493.44

Certain partition walls have been removed from the existing floor plan

For more information, please contact: Classic Marketing Sales Gallery 530 Park Avenue at 61st Street | 212-371-0530 | sales@classicnyapts.com www.classicmktg.com