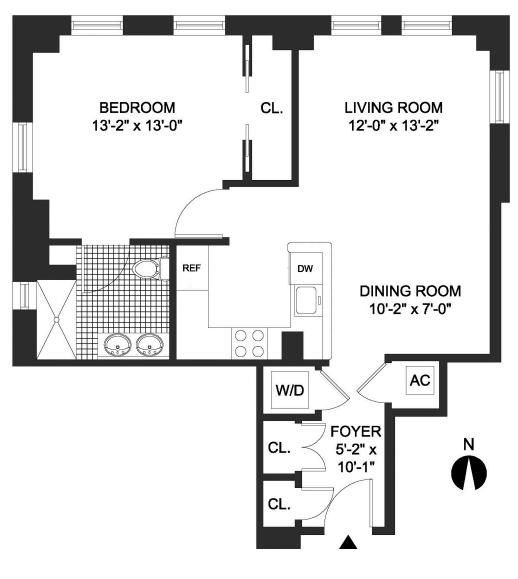

## ClassicMIRABEAU | 165 WEST 91<sup>ST</sup> STREETAPT. 1C | 1 BEDROOM, 1 BATH

PRICE: \$815,000 CC: \$750.72

SQUARE FOOTAGE: 658 sf REAL ESTATE TAX: \$479.91

For more information, please contact: **Classic Marketing Sales Gallery** 530 Park Avenue at 61st Street | 212-371-0530 | sales@classicnyapts.com www.classicmktg.com