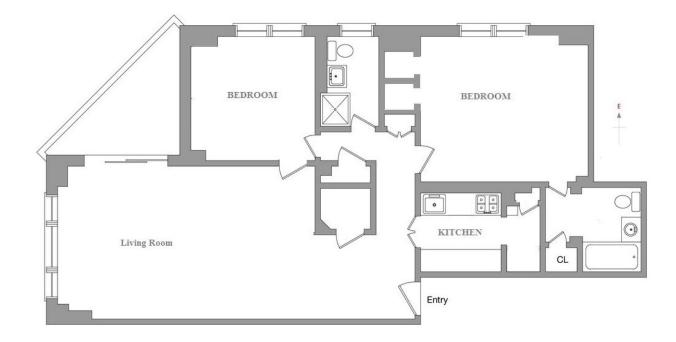

## 200 EAST END AVENUE 3C | 2 BEDROOMS, 2 BATHS, TERRACE

PRICE: \$915,000 MAINTENANCE: \$2,275.24 35% Min down payment Electric & gas is included