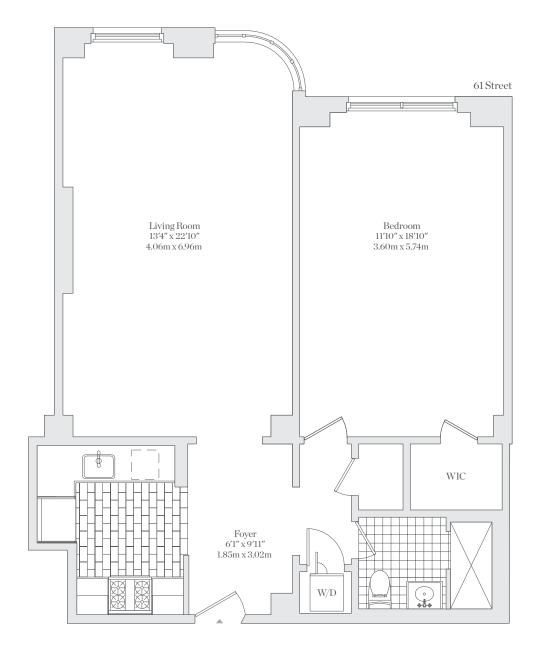

61 Street

D

А

G

F

79 10 10 10

Н

Scale in feet

Е

Ţ<u>s</u>ka Ţ Park.

Avenue

 $\oplus$ 

Residence F Floor 6 858 sf 79.7 sm

1 Bedroom 1 Bath

All dimensions are approximate and subject to construction variances. Plans, layouts, and dimensions may contain minor variations from floor to floor. Sponsor reserves right to make changes in accordance with the terms of the Offering Plan. The complete offering terms are in an Offering Plan available from the Sponsor, File No. CD 110078. We are pledged to the letter and the spirit of U.S. policy for the achievement of equal housing opportunity throughout the Nation. We encourage and support an affirmative advertising and marketing program in which there are no barriers to obtaining housing because of race, color, religion, sex, handicap, familial status or national origin.