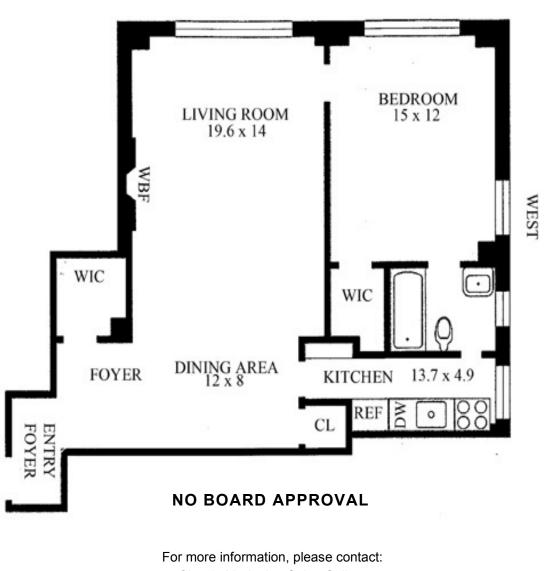

## ClassicEASTGATE | 210 EAST 73RD STREETAPT. 10E | 1 BEDROOM, 1 BATH

PRICE: \$699,000

MAINTENANCE: \$2,309.12 - includes electricity

25% min down payment

SOUTH

Classic Marketing Sales Gallery 530 Park Avenue at 61st Street | 212-371-0530 | sales@classicnyapts.com www.classicmktg.com