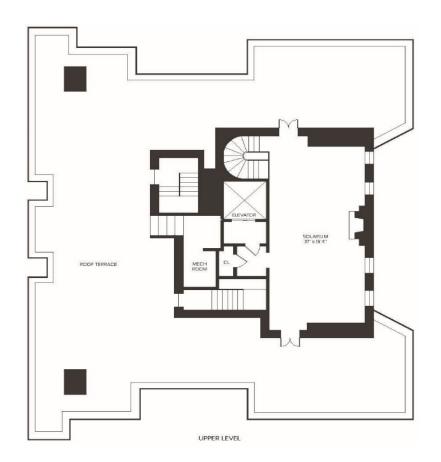

## SOUTHGATE | 424 EAST $52^{ND}$ STREET PHC | 3 BDRMS, 2 BTHS, 2 WRAP TERRACES, 2WBFP

PRICE: \$ 2,450,000

MAINTENANCE: \$8,996.36 includes electric, heat & water

For more information, please contact: Classic Marketing Sales Gallery 530 Park Avenue at 61st Street | 212-371-0530 | sales@classicnyapts.com www.classicmktg.com