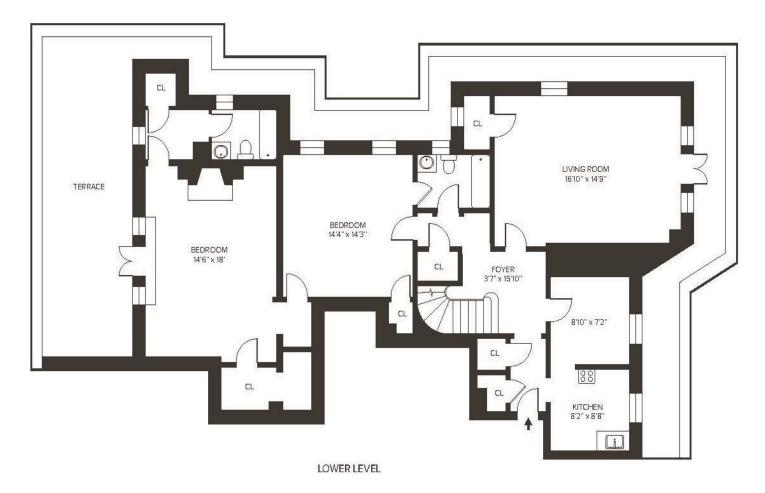

## SOUTHGATE | 424 EAST $52^{ND}$ STREET PHC | 3 BDRMS, 2 BTHS, 2 WRAP TERRACES, 2WBFP

PRICE: \$ 2,450,000

MAINTENANCE: \$8,996.36 includes electric, heat & water

For more information, please contact: Classic Marketing Sales Gallery 530 Park Avenue at 61st Street | 212-371-0530 | sales@classicnyapts.com www.classicmktg.com